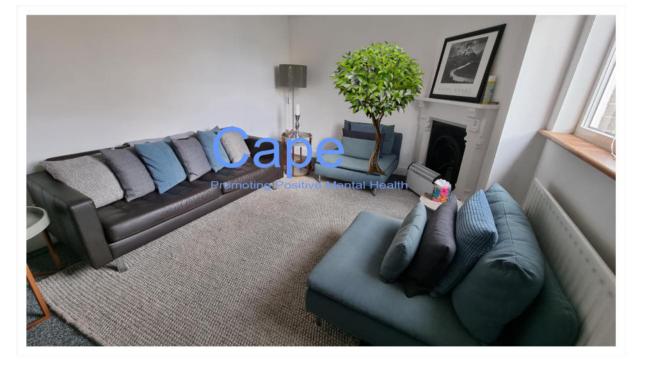

## **Booking space**

We offer Exceptional therapy/training and meeting room hire available close to Ealing Broadway in a modern well equipped Victorian property.

Ground floor rooms are wheelchair accessible. It's a central location with great transport links

#### Ground Floor – Wheelchair Accessible

On the ground floor we have rooms G1 and G3. Both are wheelchair accessible

G1 is a larger room that will house up to twenty people and can be supported by in house AV for presentations and group meetings