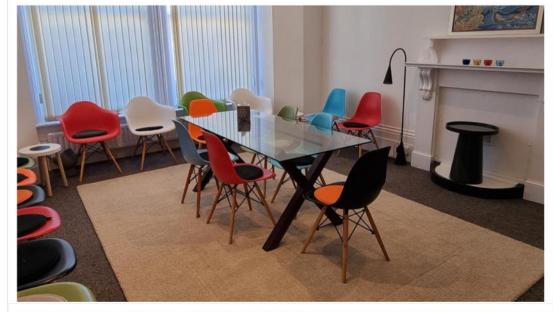

#### Ground Floor – Wheelchair Accessible

On the ground floor we have rooms G1 and G3. Both are wheelchair accessible

G1 is a larger room that will house up to twenty people and can be supported by in house AV for presentations and group meetings