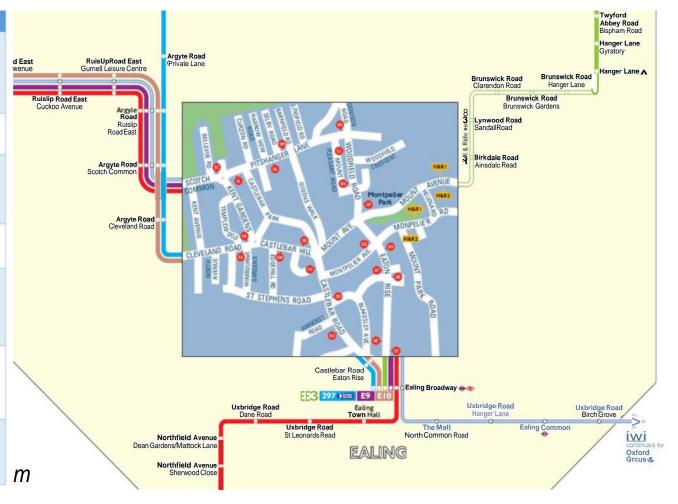

Buses (Full map at <a href="https://tinyurl.com/t4vrwdms">https://tinyurl.com/t4vrwdms</a>)